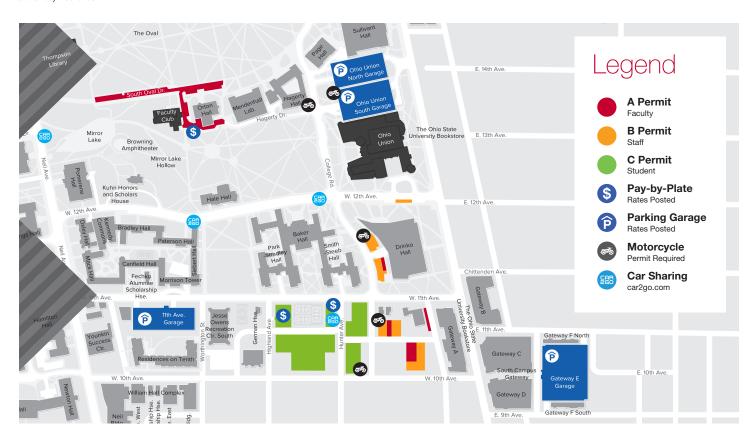

## Garages

CampusParc provides several garage options for visitor parking. Hourly rates are posted at the entrance of each garage. All garage fees are due upon exit. The following garages are available to visitors:

- Ohio Union South Garage 1759 North High Street
- South Campus Gateway Garage
  75 East 11th Avenue
- Ohio Union North Garage\* 1780 College Road
- 11th Avenue Garage\* 229 West 11th Avenue

\*Available to visitors 4 p.m. - 3 a.m. weekdays, and all day weekends.

#### Pay-by-Plate

Pay-by-plate machines are located throughout campus to allow visitors to purchase parking. To pay for parking, walk to the nearest pay-by-plate machine and follow the on-screen prompts.

#### **Parkmobile**

Customers can begin parking sessions through the Parkmobile smartphone app. Parking sessions can be terminated early or extended via the same method used to start the parking session.